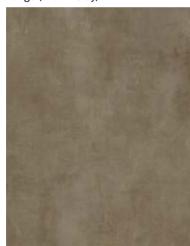

# Gesso (Chalk White)

Argilla (Grey Clay)

Melograno (Pomegranate)

Calce (Limestone)

Sabbia (Sand)

Fango (Brown Clay)

Menta (Mint Leaf)

Ginepro (Juniper Berry)