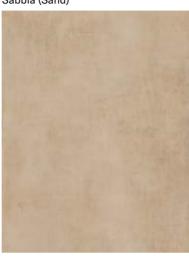

# Gesso (Chalk White)

Argilla (Grey Clay)

Melograno (Pomegranate)

Calce (Limestone)

Sabbia (Sand)

Fango (Brown Clay)

Menta (Mint Leaf)

Ginepro (Juniper Berry)