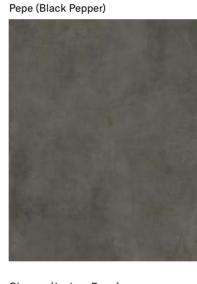

# Gesso (Chalk White)

Argilla (Grey Clay)

Melograno (Pomegranate)

Calce (Limestone)

Sabbia (Sand)

Fango (Brown Clay)

Menta (Mint Leaf)

Ginepro (Juniper Berry)