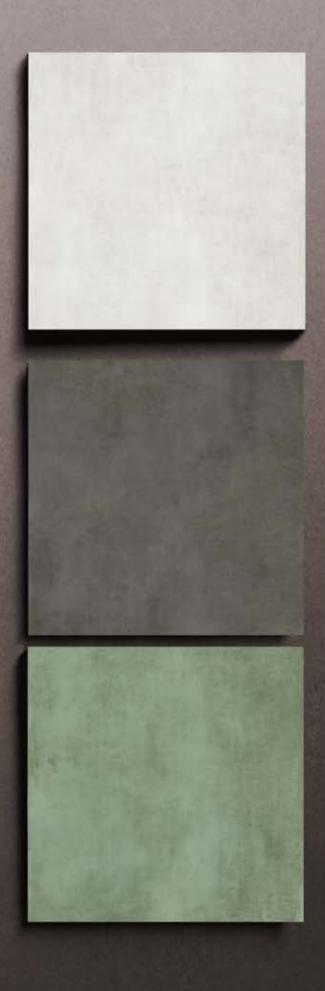

# 9 Colors

Full body-colored porcelain stoneware (international standard) | Vitrified stoneware (indian standard). Rectified | 9 mm thickness

# Gesso (Chalk White)

Argilla (Grey Clay)

Melograno (Pomegranate)

Calce (Limestone)

Sabbia (Sand)

Fango (Brown Clay)

Menta (Mint Leaf)

Ginepro (Juniper Berry)