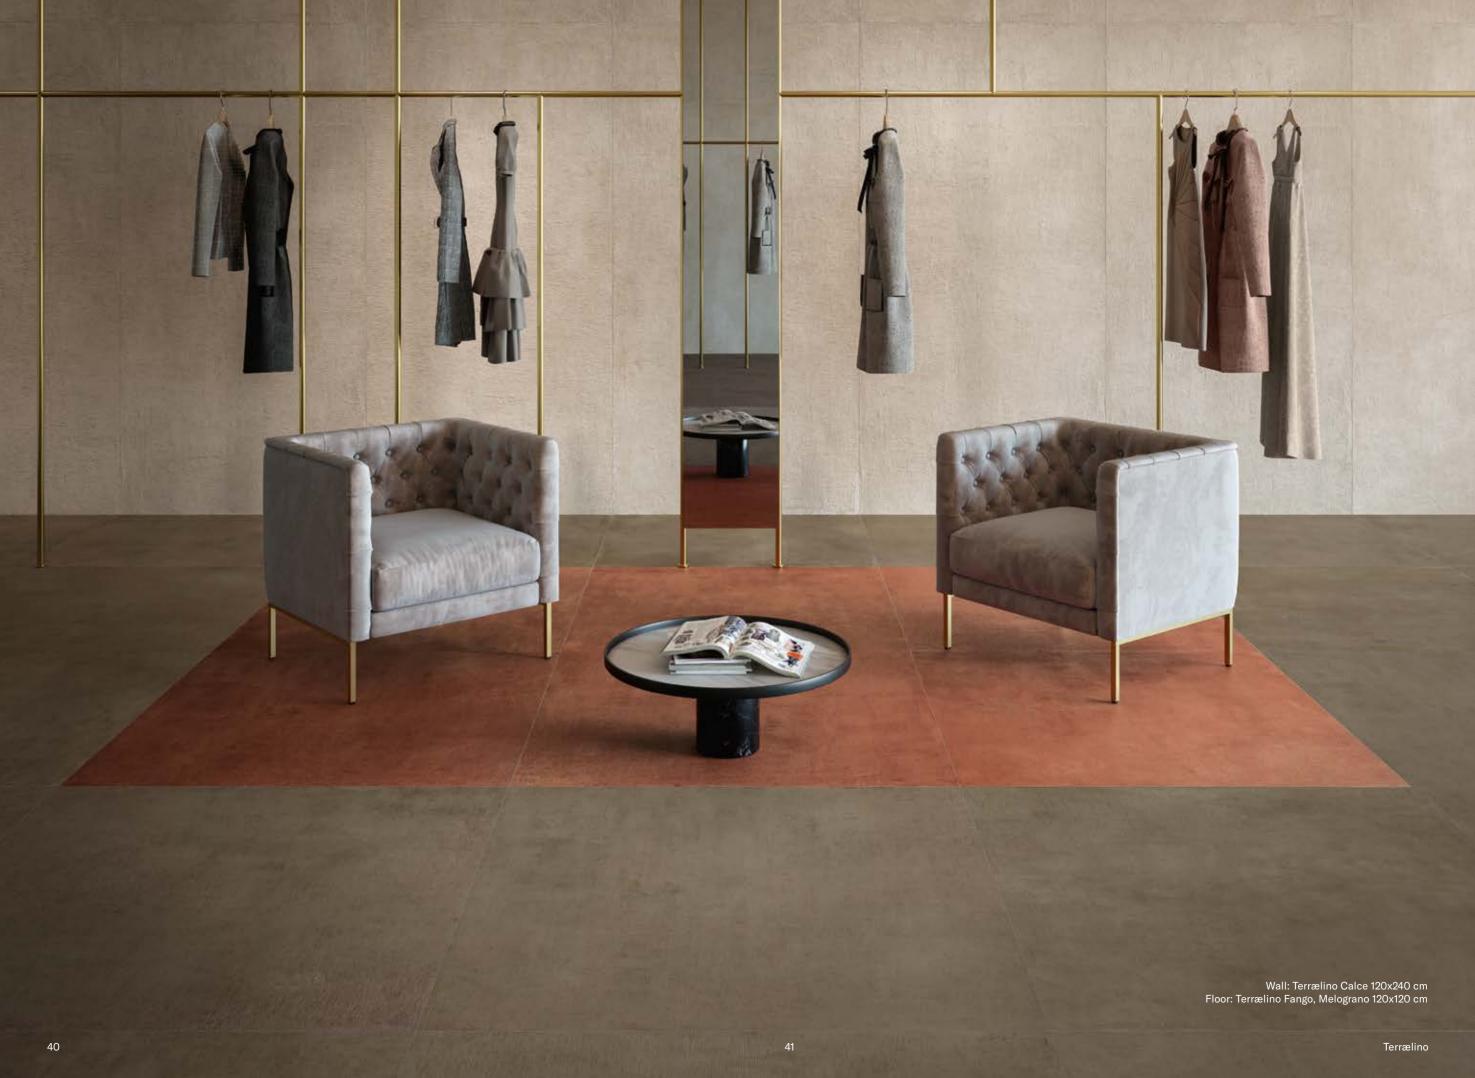

n of Terrælino. The result is an organic set of colors, that can stand by themselves or that can be harmonically blended in infinite combinations.

A wide range of options for interior and exterior applications, in residential, commercial, work or public spaces.

























Floor: Terrælino Sabbia 120x240 cm, Melograno 120x120 cm





20

Wall: Terrælino Fango, Calce 120x240 cm Floor: Terrælino Calce 120x120 cm





Wall: Terrælino Fango 120x240 cm Floor: Terrælino Calce 120x120 cm

Terrælino

23









Wall: Terrælino Menta 120x120 cm, Gesso 120x240 cm Floor: Terrælino Pepe 120x120 cm







Wall: Terrælino Pepe 120x240 cm Floor: Terrælino Gesso 120x120 cm









Wall: Terrælino Fango, Ginepro 120x240 cm, Melograno, Ginepro 60x120 cm Floor: Terrælino Sabbia 120x120 cm







Floor: Terrælino Fango, Melograno 120x120 cm



# 9 Colors

Full body-colored porcelain stoneware (international standard) | Vitrified stoneware (indian standard). Rectified | 9 mm thickness

# Gesso (Chalk White)

Argilla (Grey Clay)

Melograno (Pomegranate)



Calce (Limestone)



Sabbia (Sand)



Fango (Brown Clay)





Menta (Mint Leaf)



Ginepro (Juniper Berry)



# 1 Surface: naturale

Naturale refers to R10 finish. R9, R11, R12 finishes on request.

# Naturale



# **7** Sizes

120x240 cm | 120x120 cm | 80x160 cm | 60x120 cm | 80x80 cm | 60x60 cm | 30x60 cm



| Article