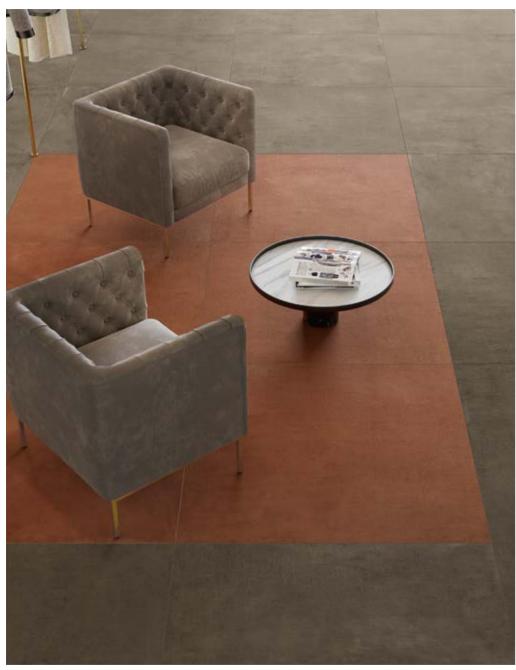

Floor: Terrælino Sabbia 120x240 cm, Melograno 120x120 cm

20

Wall: Terrælino Fango, Calce 120x240 cm Floor: Terrælino Calce 120x120 cm

Wall: Terrælino Fango 120x240 cm Floor: Terrælino Calce 120x120 cm

Terrælino

Floor: Terrælino Fango, Melograno 120x120 cm