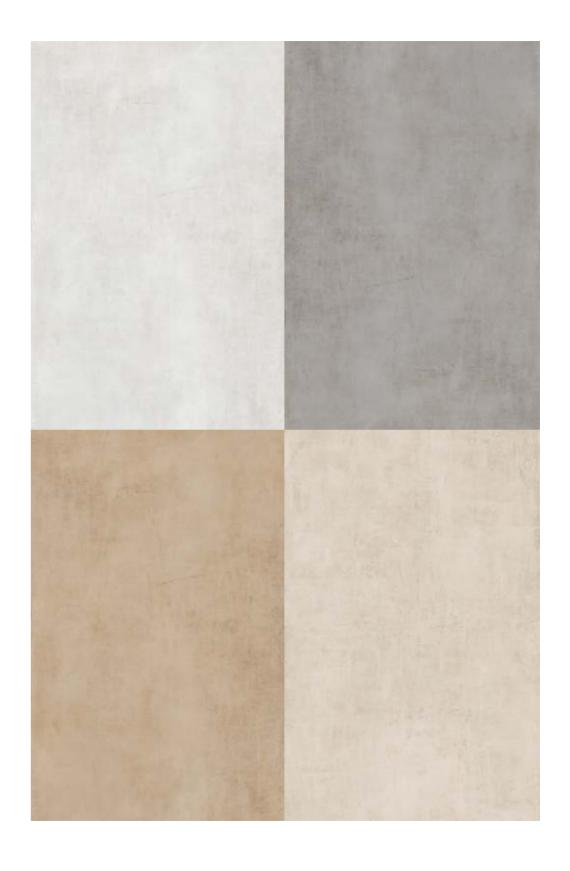

# 9 Colors

Full body-colored porcelain stoneware (international standard) | Vitrified stoneware (indian standard). Rectified | 9 mm thickness

# Gesso (Chalk White)

Argilla (Grey Clay)

Melograno (Pomegranate)

Calce (Limestone)

Sabbia (Sand)

Fango (Brown Clay)

Menta (Mint Leaf)

Ginepro (Juniper Berry)