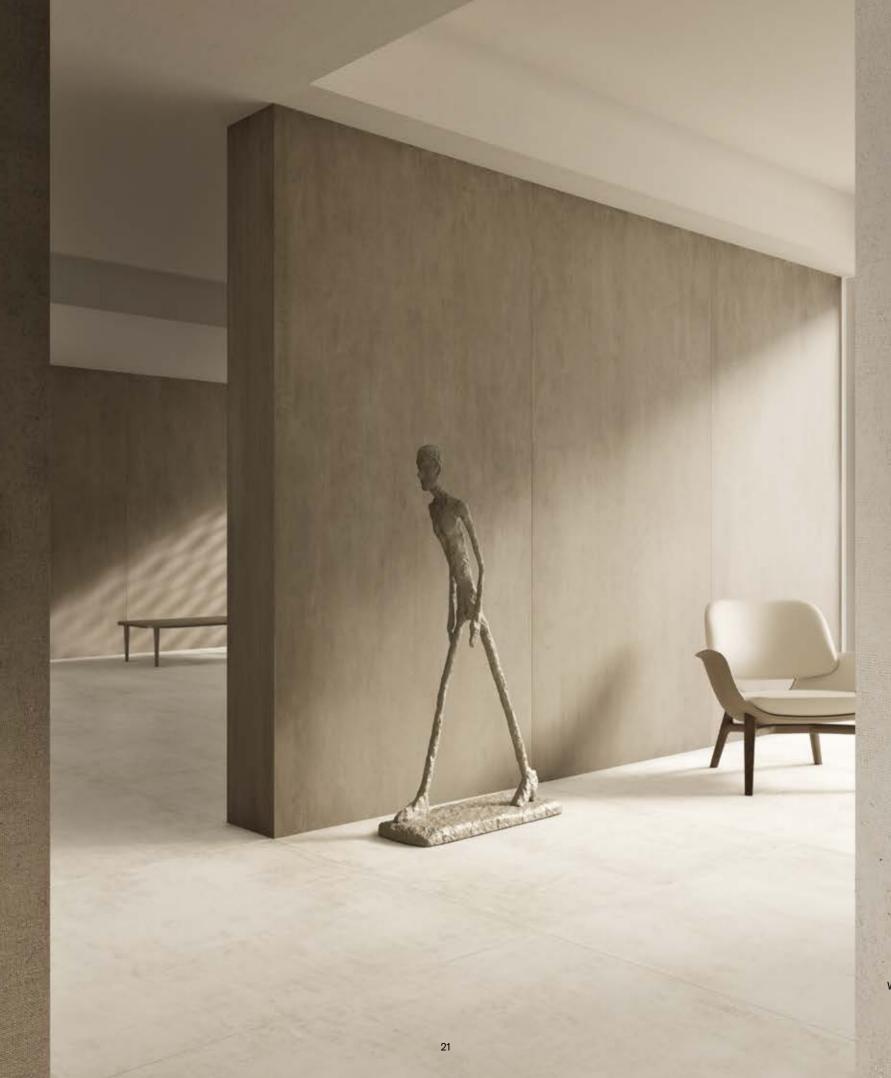

Floor: Terrælino Sabbia 120x240 cm, Melograno 120x120 cm

20

Wall: Terrælino Fango, Calce 120x240 cm Floor: Terrælino Calce 120x120 cm

Wall: Terrælino Fango 120x240 cm Floor: Terrælino Calce 120x120 cm

Terrælino