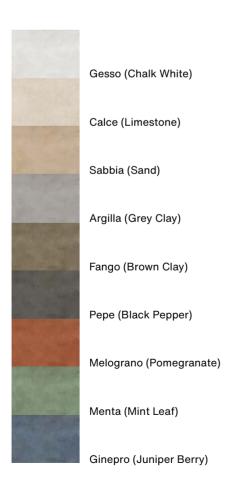

# **Empowering colors**

Our designers have patiently and methodically studied many types of earths, looking for the best combinations of color and texture.

At the end of this work, we have selected nine colors, each a synthesis between visual perception and emotional feeling.

# 9 Colors

Full body-colored porcelain stoneware (international standard) | Vitrified stoneware (indian standard). Rectified | 9 mm thickness

# Gesso (Chalk White)

Argilla (Grey Clay)

Melograno (Pomegranate)

Calce (Limestone)

Sabbia (Sand)

Fango (Brown Clay)

Menta (Mint Leaf)

Ginepro (Juniper Berry)