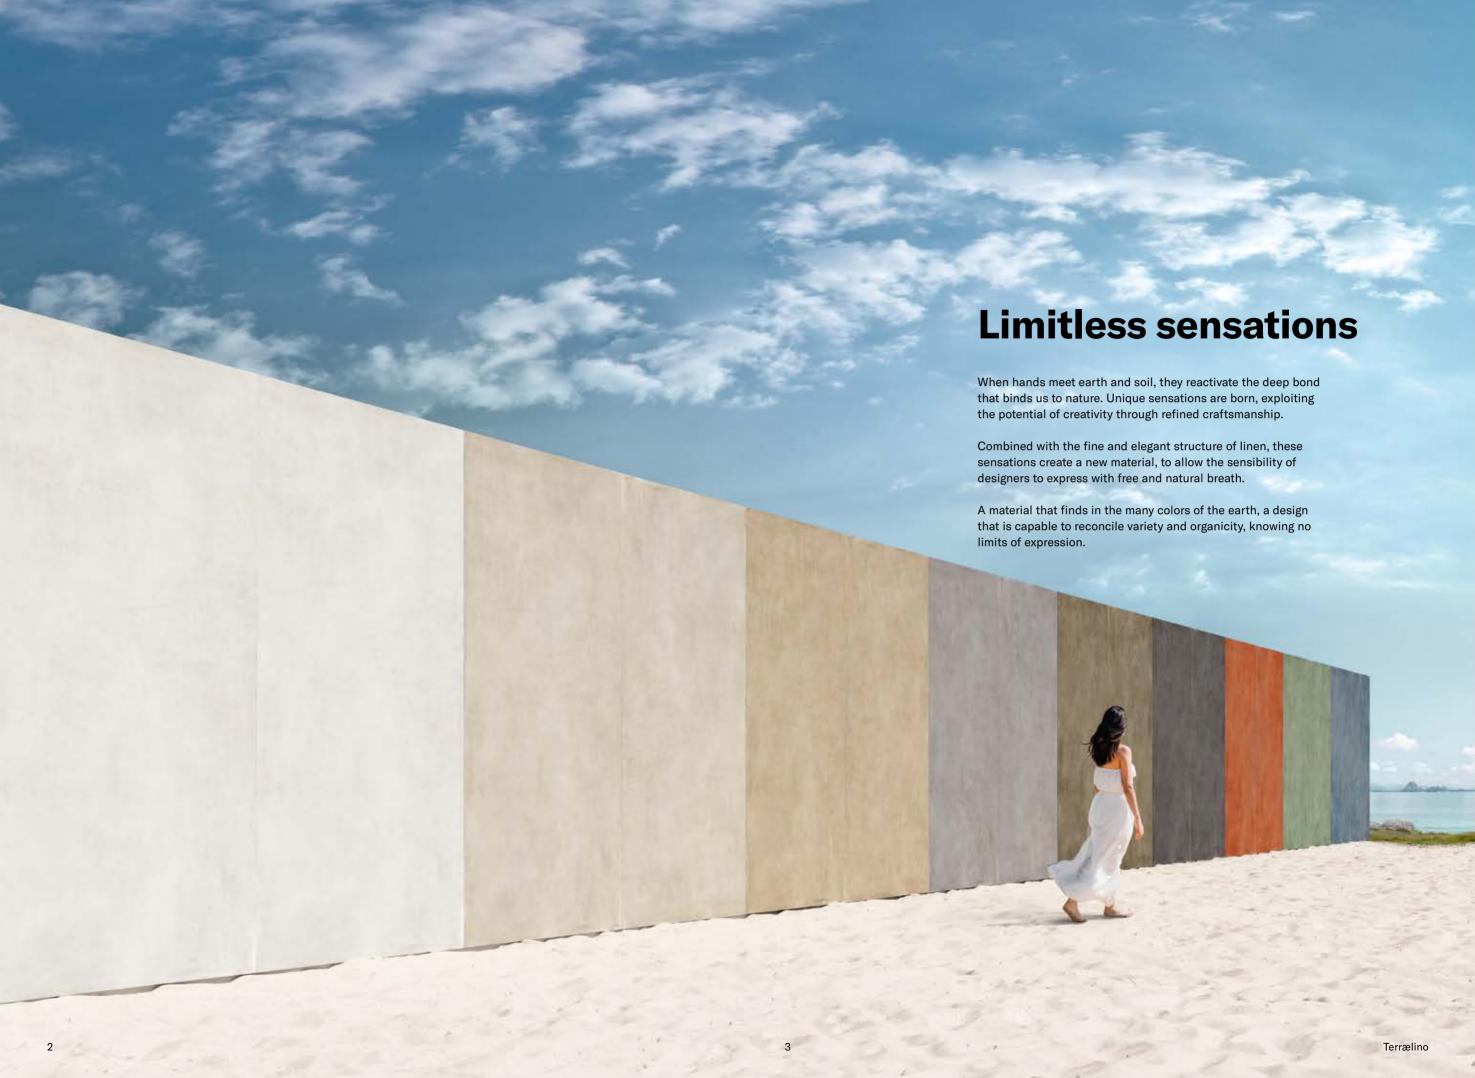

# **Overview**

- 2 Limitless sensations
- 4 Touching earth
- 6 Empowering color
- 8 Infinite combinations

# **Touching earth**

Terrælino was born from the inspiration to create a symbiosis between earth and linen, a primitive element and a refined fabric.

Natural materials that enrich each other, brought together by the craftsmanship of the designer searching for a new kind of surface.

Skilled hands caress grains of earth and perceive their intimate essence. Strengthened by this tactile knowledge, they shape delicate textures, recalling the ethereal lightness of linen.

The result is a warm and vivid material, defined in five colors referring to the earth and four colors inspired by fruits and spices.

A material devised to inspire professionals and welcome any application.