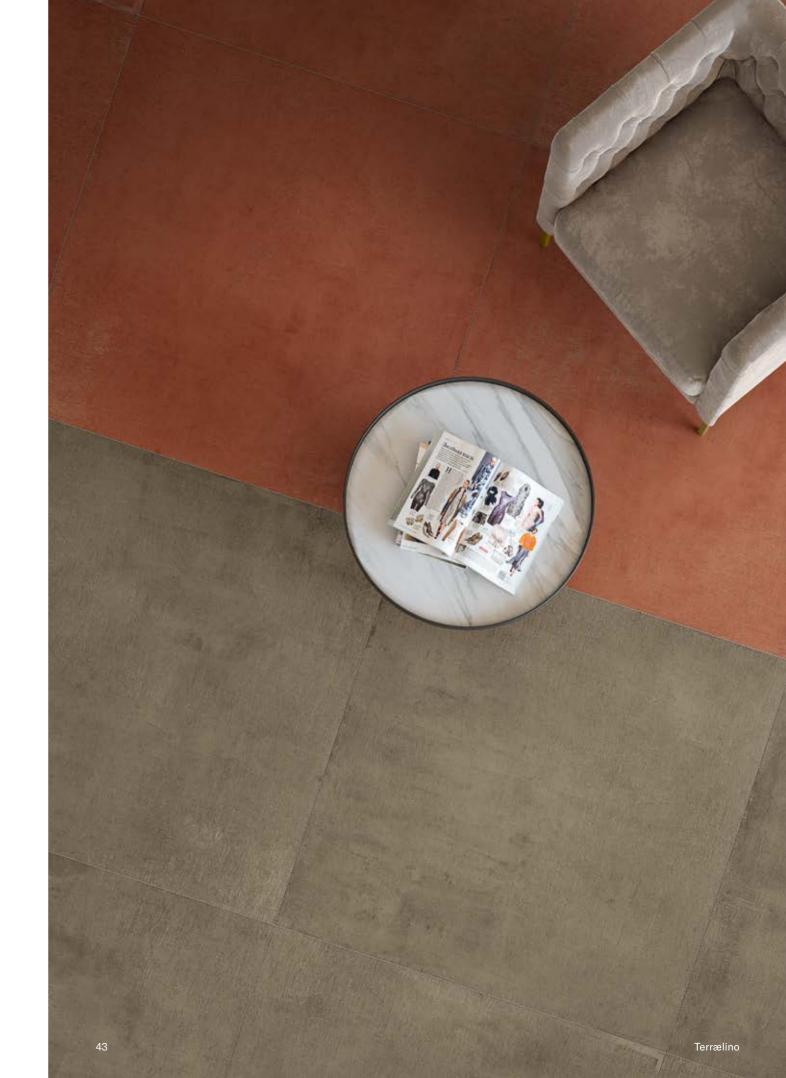

Floor: Terrælino Sabbia 120x240 cm, Melograno 120x120 cm

20

Wall: Terrælino Fango, Calce 120x240 cm Floor: Terrælino Calce 120x120 cm

Wall: Terrælino Fango 120x240 cm Floor: Terrælino Calce 120x120 cm

Terrælino

Floor: Terrælino Fango, Melograno 120x120 cm