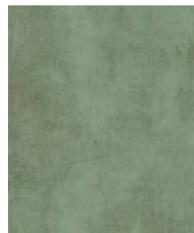

# Gesso (Chalk White)

Argilla (Grey Clay)

Melograno (Pomegranate)

Calce (Limestone)

Sabbia (Sand)

Fango (Brown Clay)

Menta (Mint Leaf)

Ginepro (Juniper Berry)