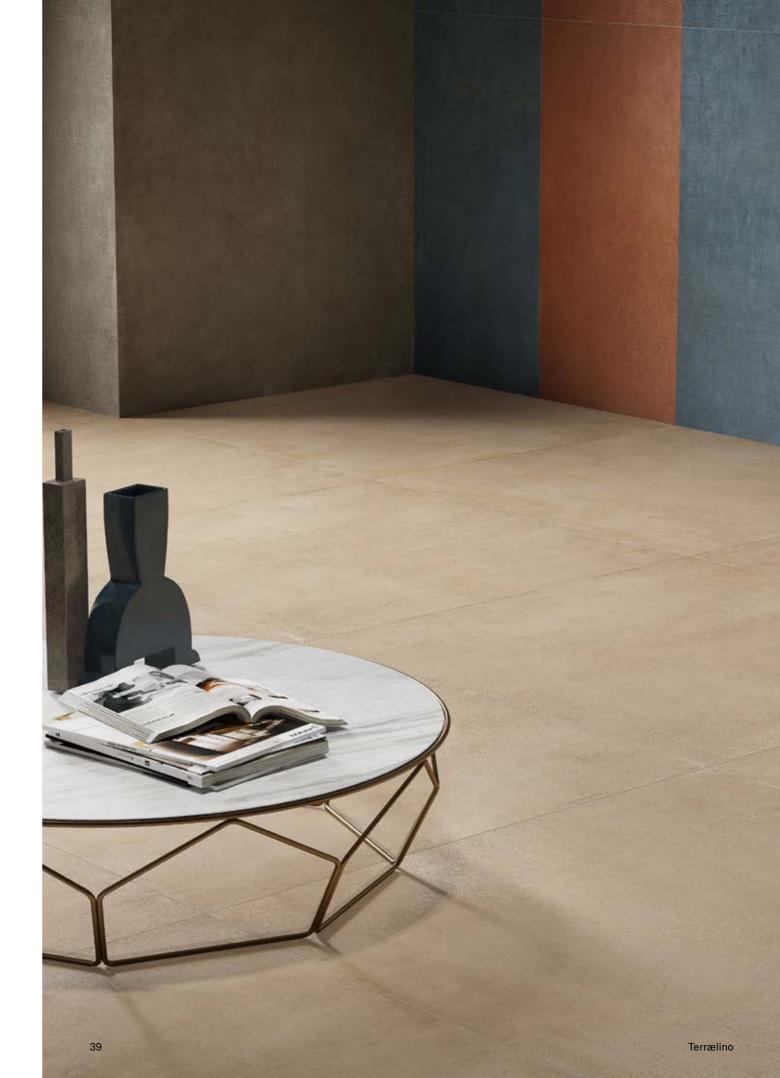

ign of Terrælino. The result is an organic set of colors, that can stand by themselves or that can be harmonically blended in infinite combinations.

A wide range of options for interior and exterior applications, in residential, commercial, work or public spaces.

























Floor: Terrælino Sabbia 120x240 cm, Melograno 120x120 cm





20

Wall: Terrælino Fango, Calce 120x240 cm Floor: Terrælino Calce 120x120 cm





Wall: Terrælino Fango 120x240 cm Floor: Terrælino Calce 120x120 cm

Terrælino

23









Wall: Terrælino Menta 120x120 cm, Gesso 120x240 cm Floor: Terrælino Pepe 120x120 cm







Wall: Terrælino Pepe 120x240 cm Floor: Terrælino Gesso 120x120 cm









Wall: Terrælino Fango, Ginepro 120x240 cm, Melograno, Ginepro 60x120 cm Floor: Terrælino Sabbia 120x120 cm







Floor: Terrælino Fango, Melograno 120x120 cm



# 9 Colors

Full body-colored porcelain stoneware (international standard) | Vitrified stoneware (indian standard). Rectified | 9 mm thickness

# Gesso (Chalk White)

Argilla (Grey Clay)

Melograno (Pomegranate)



Calce (Limestone)



Sabbia (Sand)



Fango (Brown Clay)





Menta (Mint Leaf)



Ginepro (Juniper Berry)



# 1 Surface: naturale

Naturale refers to R10 finish. R9, R11, R12 finishes on request.

# Naturale



# **7** Sizes

120x240 cm | 120x120 cm | 80x160 cm | 60x120 cm | 80x80 cm | 60x60 cm | 30x60 cm



| Article