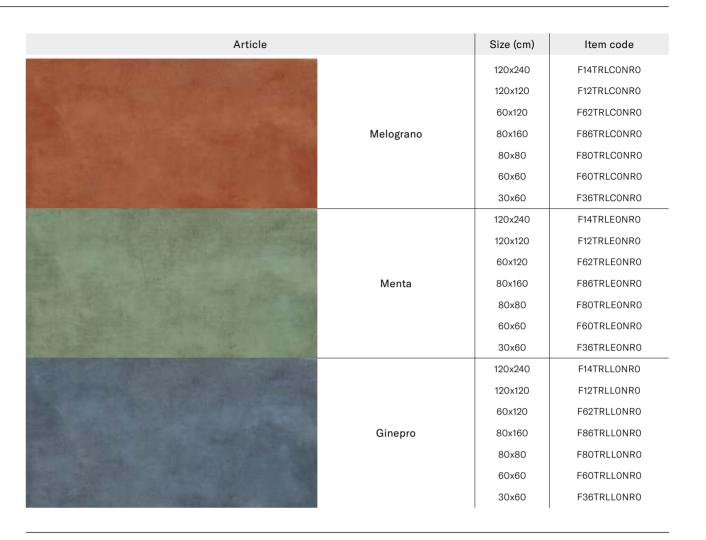

# 9 Colors

Full body-colored porcelain stoneware (international standard) | Vitrified stoneware (indian standard). Rectified | 9 mm thickness

# Gesso (Chalk White)

Argilla (Grey Clay)

Melograno (Pomegranate)

Calce (Limestone)

Sabbia (Sand)

Fango (Brown Clay)

Menta (Mint Leaf)

Ginepro (Juniper Berry)