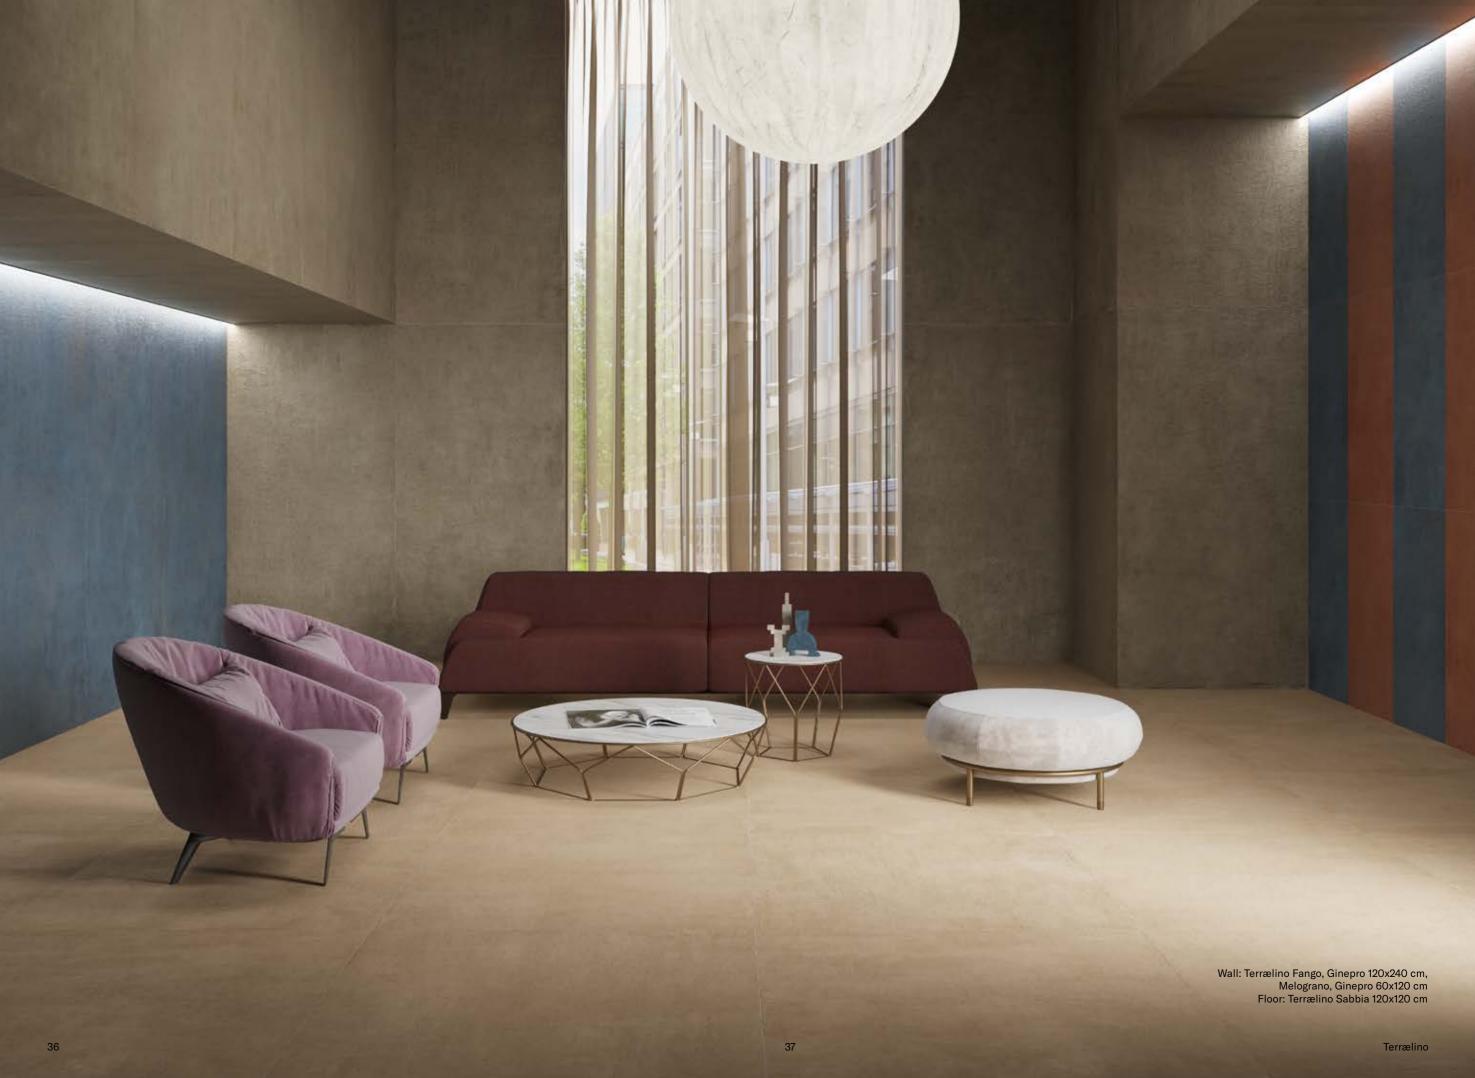

Floor: Terrælino Sabbia 120x240 cm, Melograno 120x120 cm

20

Wall: Terrælino Fango, Calce 120x240 cm Floor: Terrælino Calce 120x120 cm

Wall: Terrælino Fango 120x240 cm Floor: Terrælino Calce 120x120 cm

Terrælino