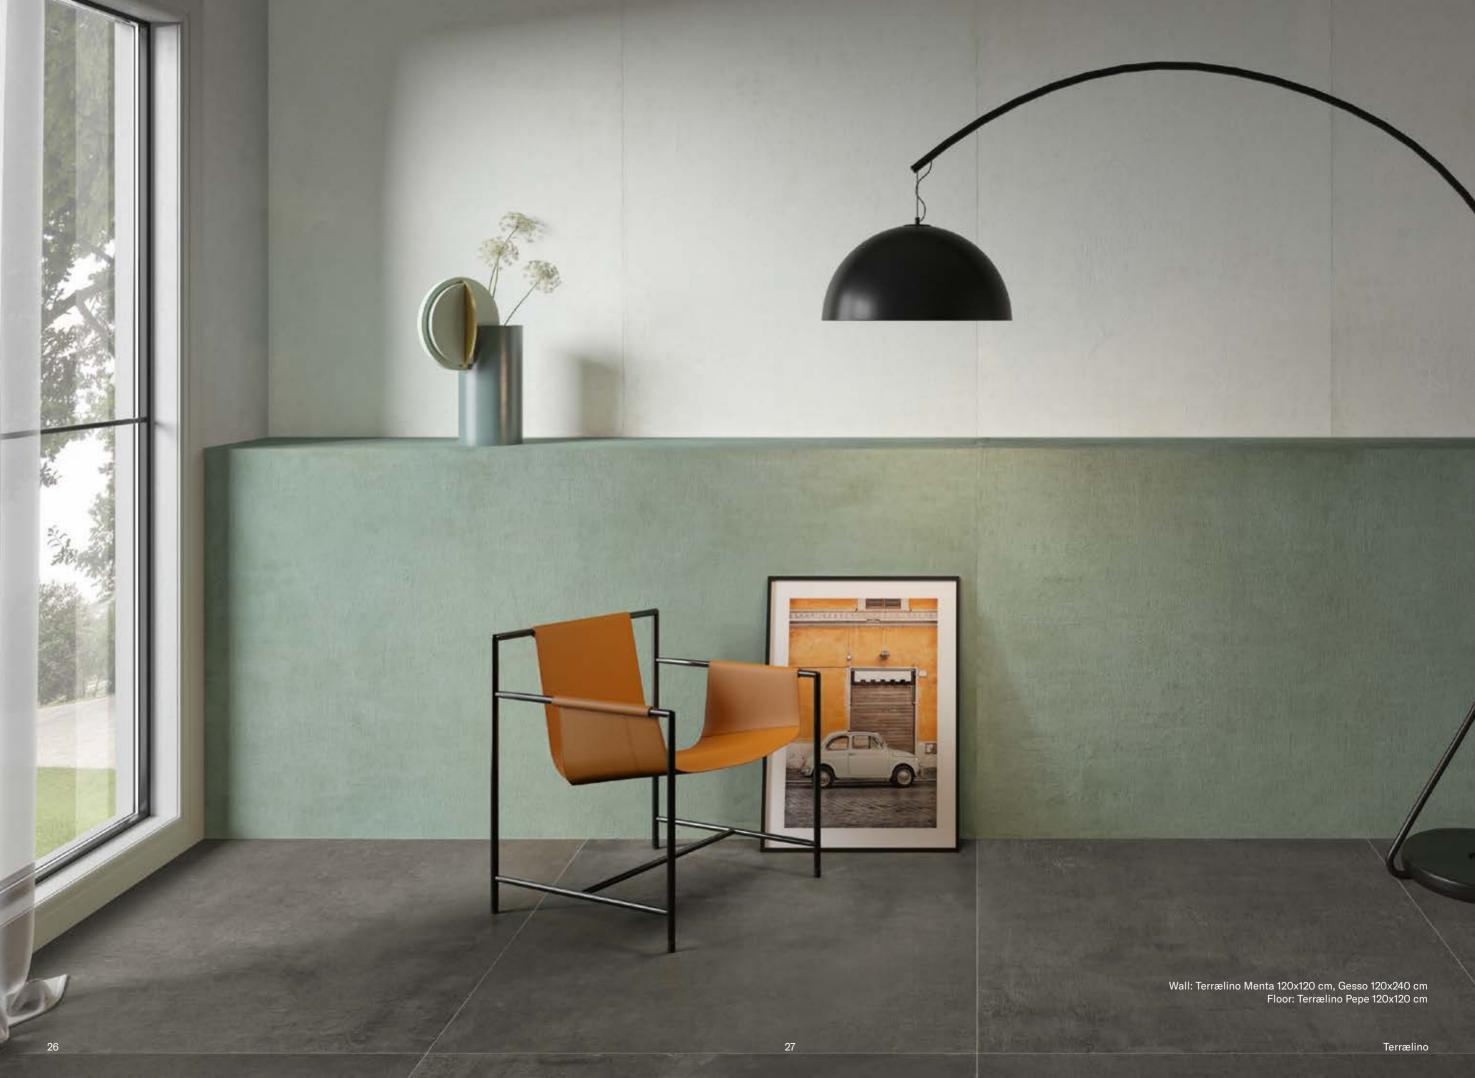

23

Wall: Terrælino Menta 120x120 cm, Gesso 120x240 cm Floor: Terrælino Pepe 120x120 cm

Wall: Terrælino Pepe 120x240 cm Floor: Terrælino Gesso 120x120 cm

Wall: Terrælino Fango, Ginepro 120x240 cm, Melograno, Ginepro 60x120 cm Floor: Terrælino Sabbia 120x120 cm