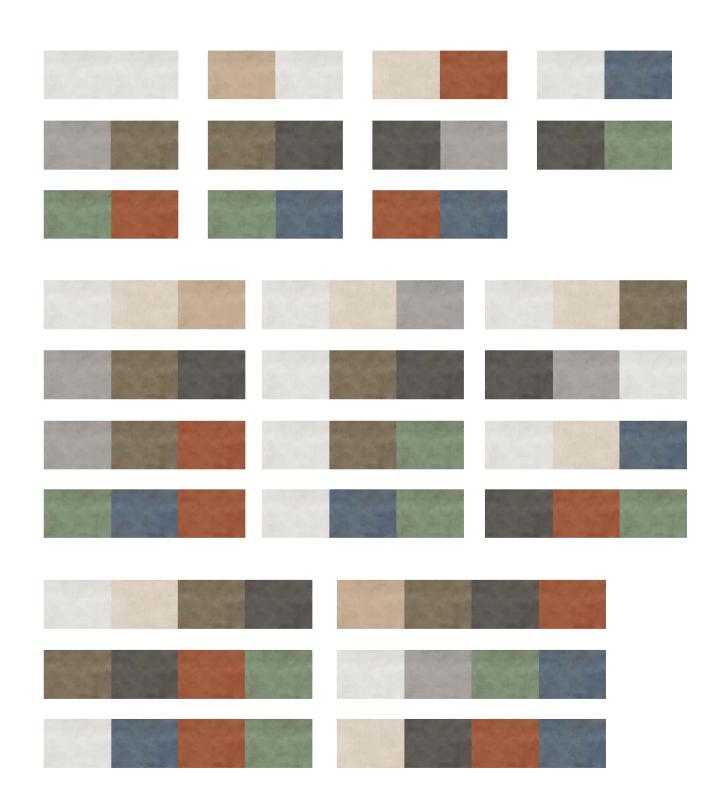

# 9 Colors

Full body-colored porcelain stoneware (international standard) | Vitrified stoneware (indian standard). Rectified | 9 mm thickness

# Gesso (Chalk White)

Argilla (Grey Clay)

Melograno (Pomegranate)

Calce (Limestone)

Sabbia (Sand)

Fango (Brown Clay)

Menta (Mint Leaf)

Ginepro (Juniper Berry)