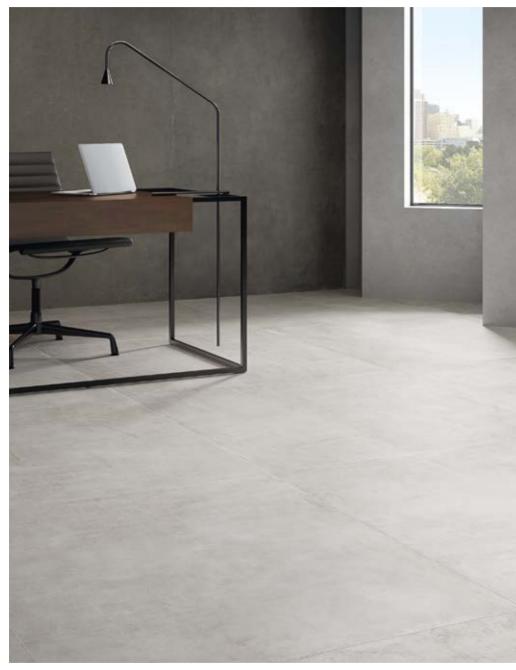

shade come into play. It also tells how our perception of a colored surface varies depending on the other colors that are associated with it.

This is what we have considered in the design of Terrælino. The result is an organic set of colors, that can stand by themselves or that can be harmonically blended in infinite combinations.

A wide range of options for interior and exterior applications, in residential, commercial, work or public spaces.

























Floor: Terrælino Sabbia 120x240 cm, Melograno 120x120 cm





20

Wall: Terrælino Fango, Calce 120x240 cm Floor: Terrælino Calce 120x120 cm





Wall: Terrælino Fango 120x240 cm Floor: Terrælino Calce 120x120 cm

Terrælino

23









Wall: Terrælino Menta 120x120 cm, Gesso 120x240 cm Floor: Terrælino Pepe 120x120 cm







Wall: Terrælino Pepe 120x240 cm Floor: Terrælino Gesso 120x120 cm









Wall: Terrælino Fango, Ginepro 120x240 cm, Melograno, Ginepro 60x120 cm Floor: Terrælino Sabbia 120x120 cm







Floor: Terrælino Fango, Melograno 120x120 cm



# 9 Colors

Full body-colored porcelain stoneware (international standard) | Vitrified stoneware (indian standard). Rectified | 9 mm thickness

# Gesso (Chalk White)

Argilla (Grey Clay)

Melograno (Pomegranate)



Calce (Limestone)



Sabbia (Sand)



Fango (Brown Clay)





Menta (Mint Leaf)



Ginepro (Juniper Berry)



# 1 Surface: naturale

Naturale refers to R10 finish. R9, R11, R12 finishes on request.

# Naturale



# **7** Sizes

120x240 cm | 120x120 cm | 80x160 cm | 60x120 cm | 80x80 cm | 60x60 cm | 30x60 cm



| Article