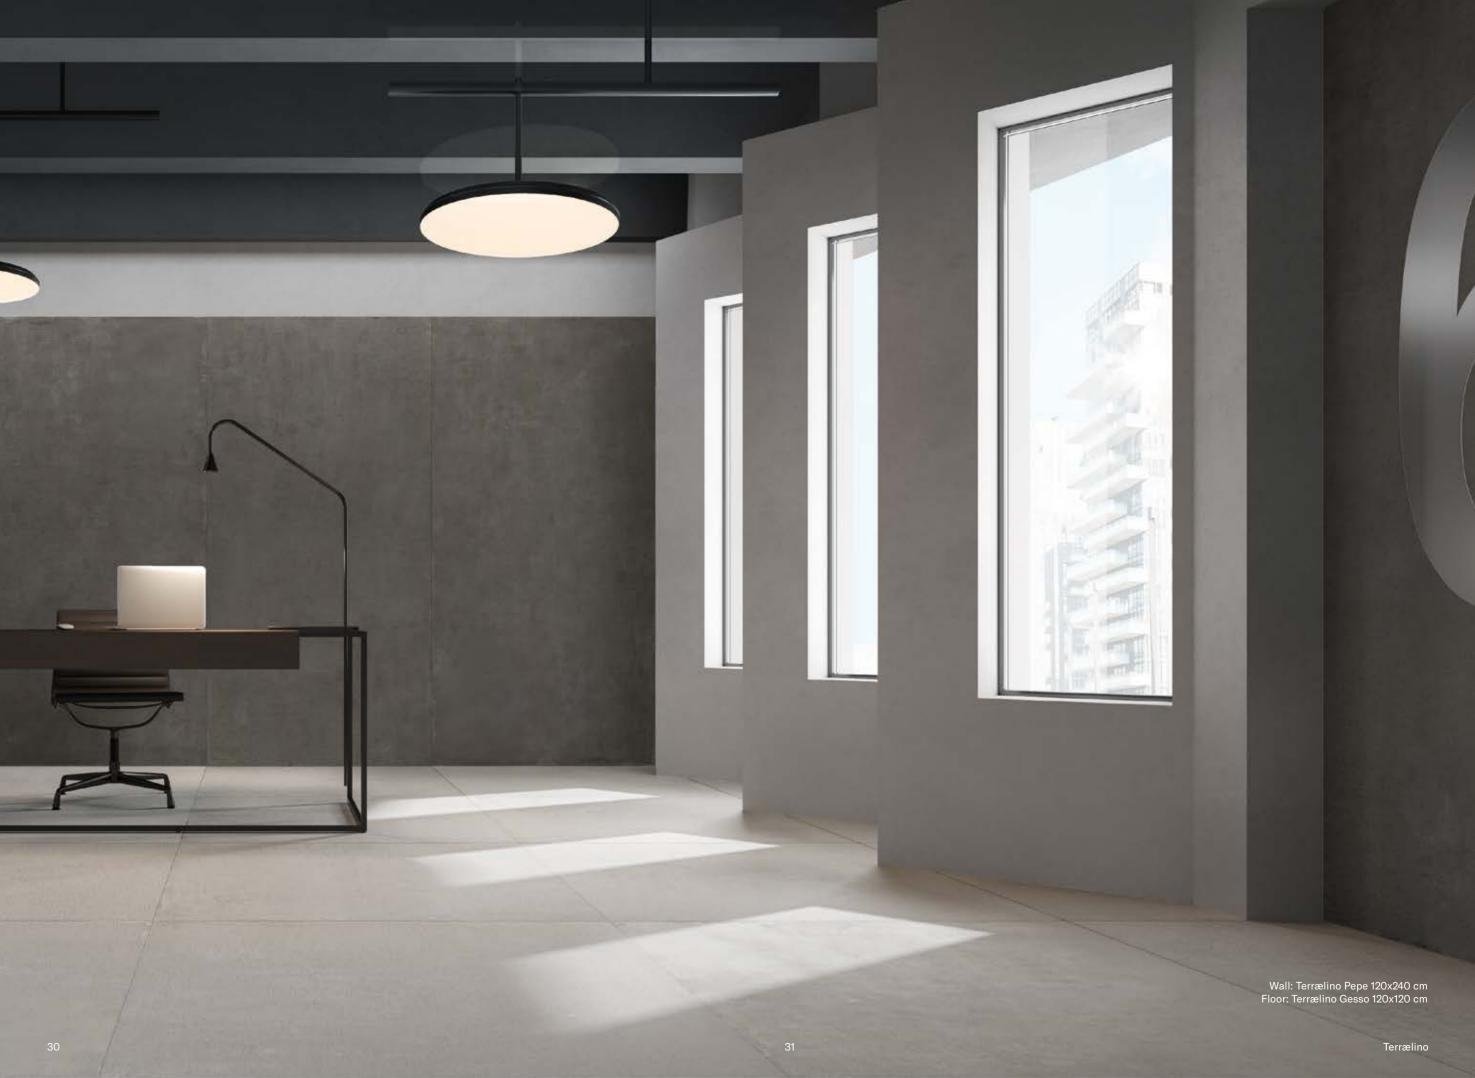

Floor: Terrælino Sabbia 120x240 cm, Melograno 120x120 cm

20

Wall: Terrælino Fango, Calce 120x240 cm Floor: Terrælino Calce 120x120 cm

Wall: Terrælino Fango 120x240 cm Floor: Terrælino Calce 120x120 cm

Terrælino

23

Wall: Terrælino Menta 120x120 cm, Gesso 120x240 cm Floor: Terrælino Pepe 120x120 cm

Wall: Terrælino Pepe 120x240 cm Floor: Terrælino Gesso 120x120 cm

Wall: Terrælino Fango, Ginepro 120x240 cm, Melograno, Ginepro 60x120 cm Floor: Terrælino Sabbia 120x120 cm