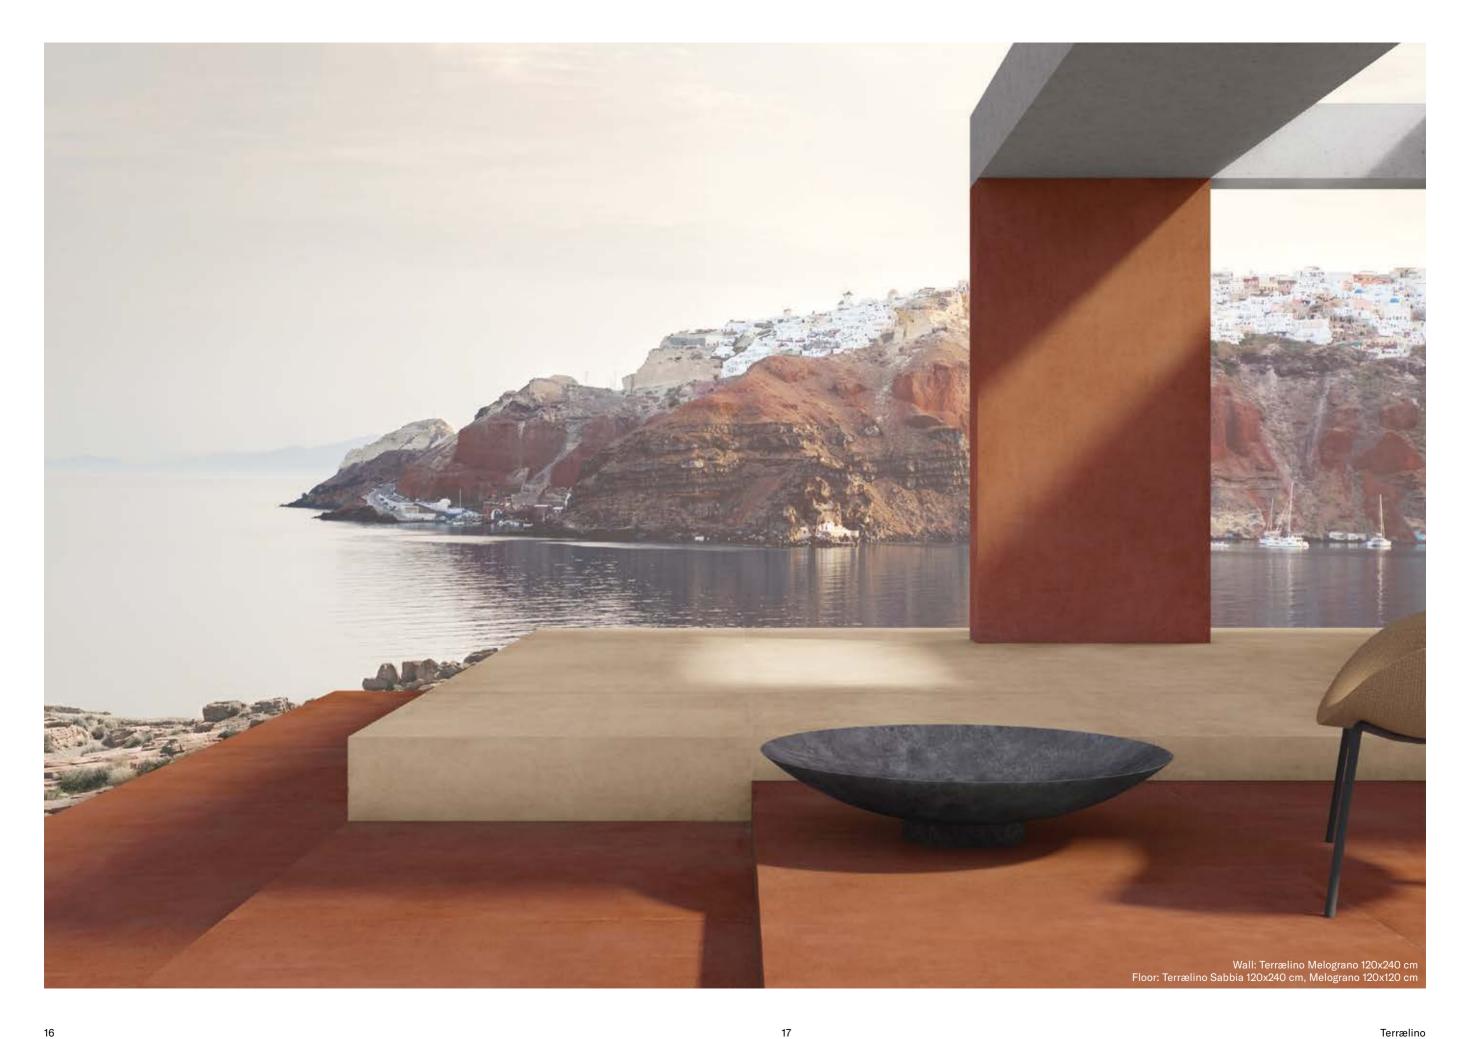

Floor: Terrælino Sabbia 120x240 cm, Melograno 120x120 cm

20

Wall: Terrælino Fango, Calce 120x240 cm Floor: Terrælino Calce 120x120 cm

Wall: Terrælino Fango 120x240 cm Floor: Terrælino Calce 120x120 cm

Terrælino