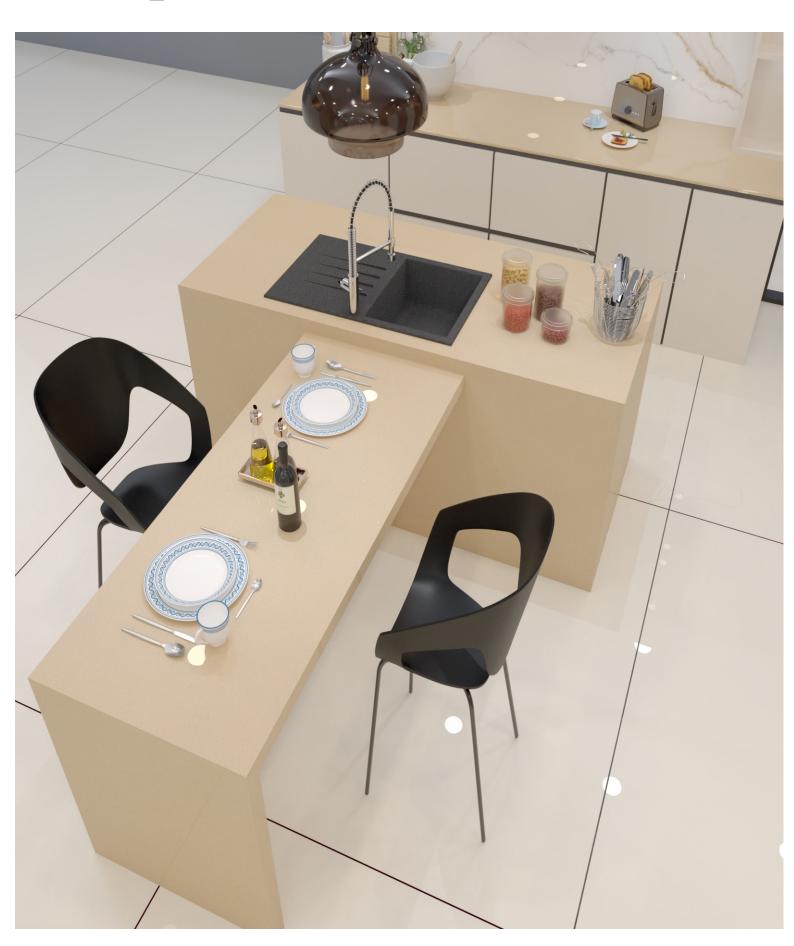

### Presenting Spectrum Collections "A bold statement in Interior Designing"

**Spectrum** series in size 800×2400 with thickness of 15 mm are presented in a range of Full Body Vibrant & scintillating colours in large format slabs

The world renowned and rare collections are: Cobalt Blue ,Lakha Red, Emerald Green and Yellow sapphire. The vibrant **Spectrum** collections with fine speckled texture in full body enable architects and interior designers to make bold statements in their creative projects. **Spectrum** series offers perfect solution for architects and designers in bringing bold and stunning colours to elevate their contemporary designs with unparalleled brilliance.

Whether used in residential or commercial spaces, these full body **Spectrum** collection slabs provide a striking balance between durability and aesthetics.

These diverse colour palettes allow designers to create vibrant, visually stimulating environments from sophisticated office spaces to chick urban homes. **Spectrum** series not only replicate the timeless beauty but also maintains its natural look while enhancing the strength, resistance to stains, protects from surface moisture. This makes them an ideal choice for busy environments where maintaining a pristine look, style and durability is paramount.