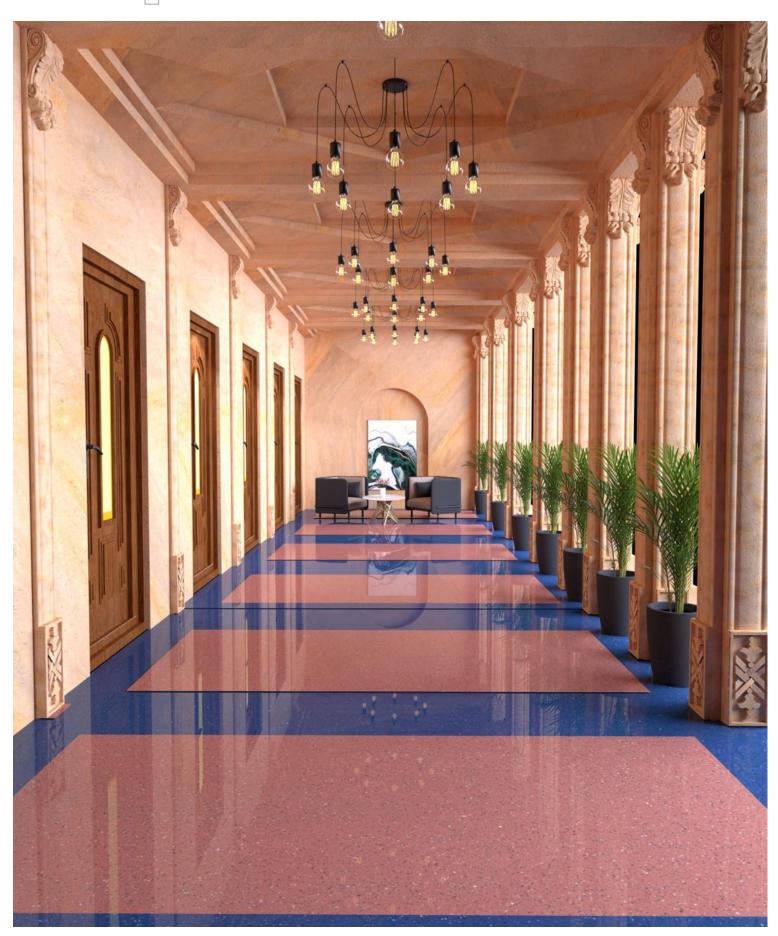

### Presenting Spectrum Collections "A bold statement in Interior Designing"

**Spectrum** series in size 800×2400 with thickness of 15 mm are presented in a range of Full Body Vibrant & scintillating colours in large format slabs

The world renowned and rare collections are: Cobalt Blue ,Lakha Red, Emerald Green and Yellow sapphire. The vibrant **Spectrum** collections with fine speckled texture in full body enable architects and interior designers to make bold statements in their creative projects. **Spectrum** series offers perfect solution for architects and designers in bringing bold and stunning colours to elevate their contemporary designs with unparalleled brilliance.

Whether used in residential or commercial spaces, these full body **Spectrum** collection slabs provide a striking balance between durability and aesthetics.

These diverse colour palettes allow designers to create vibrant, visually stimulating environments from sophisticated office spaces to chick urban homes. **Spectrum** series not only replicate the timeless beauty but also maintains its natural look while enhancing the strength, resistance to stains, protects from surface moisture. This makes them an ideal choice for busy environments where maintaining a pristine look, style and durability is paramount.

**Spectrum** range of colours ensures that there is a perfect match for any design theme, from minimalist and monochrome to eclectic and colorful.

Indulge in extravagance. Redefine the luxury with an unforgettable experience.