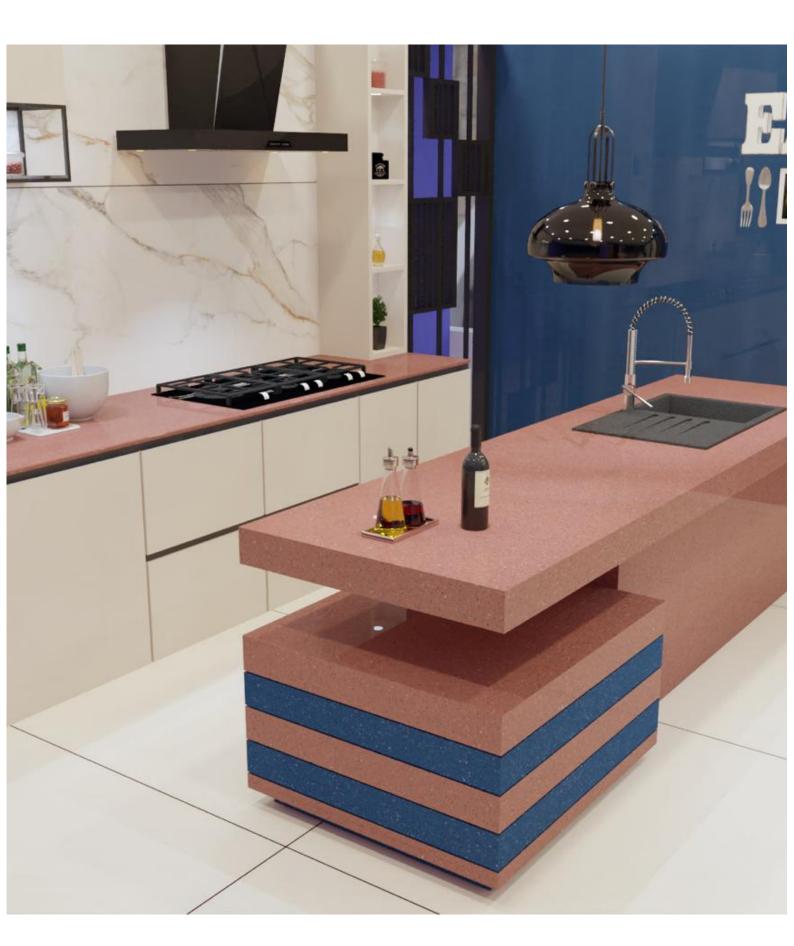

Whether used in residential or commercial spaces, these full body **Spectrum** collection slabs provide a striking balance between durability and aesthetics.

These diverse colour palettes allow designers to create vibrant, visually stimulating environments from sophisticated office spaces to chick urban homes. **Spectrum** series not only replicate the timeless beauty but also maintains its natural look while enhancing the strength, resistance to stains, protects from surface moisture. This makes them an ideal choice for busy environments where maintaining a pristine look, style and durability is paramount.

**Spectrum** range of colours ensures that there is a perfect match for any design theme, from minimalist and monochrome to eclectic and colorful.

Indulge in extravagance. Redefine the luxury with an unforgettable experience.