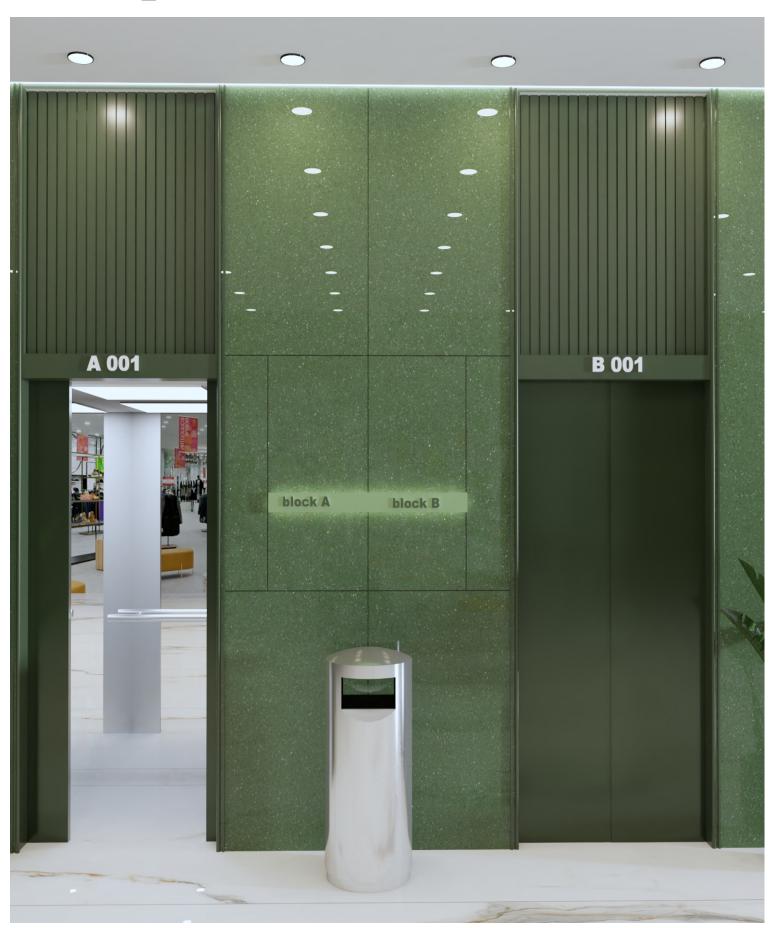

### Presenting Spectrum Collections "A bold statement in Interior Designing"

**Spectrum** series in size 800×2400 with thickness of 15 mm are presented in a range of Full Body Vibrant & scintillating colours in large format slabs

The world renowned and rare collections are: Cobalt Blue ,Lakha Red, Emerald Green and Yellow sapphire. The vibrant **Spectrum** collections with fine speckled texture in full body enable architects and interior designers to make bold statements in their creative projects. **Spectrum** series offers perfect solution for architects and designers in bringing bold and stunning colours to elevate their contemporary designs with unparalleled brilliance.

Whether used in residential or commercial spaces, these full body **Spectrum** collection slabs provide a striking balance between durability and aesthetics.

These diverse colour palettes allow designers to create vibrant, visually stimulating environments from sophisticated office spaces to chick urban homes. **Spectrum** series not only replicate the timeless beauty but also maintains its natural look while enhancing the strength, resistance to stains, protects from surface moisture. This makes them an ideal choice for busy environments where maintaining a pristine look, style and durability is paramount.