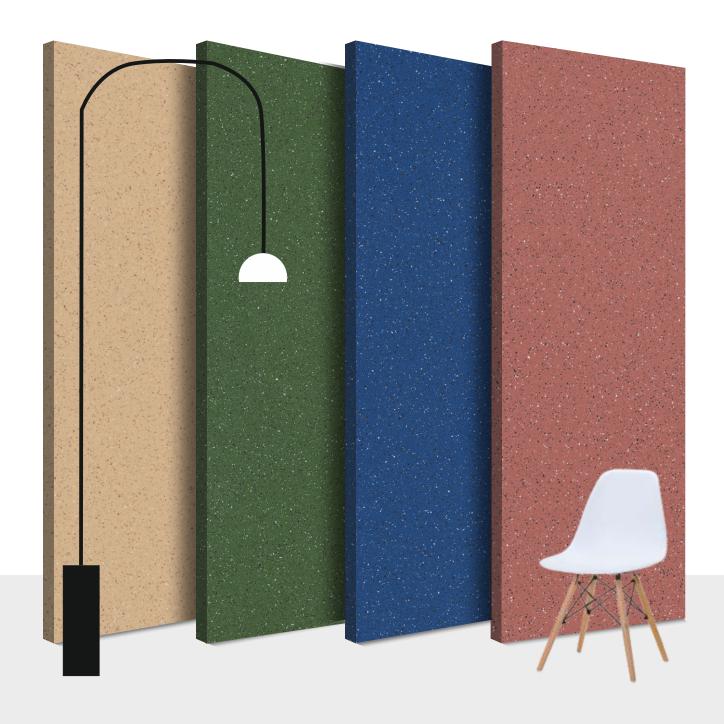

### Presenting Spectrum Collections "A bold statement in Interior Designing"

**Spectrum** series in size 800×2400 with thickness of 15 mm are presented in a range of Full Body Vibrant & scintillating colours in large format slabs

The world renowned and rare collections are: Cobalt Blue ,Lakha Red, Emerald Green and Yellow sapphire. The vibrant **Spectrum** collections with fine speckled texture in full body enable architects and interior designers to make bold statements in their creative projects. **Spectrum** series offers perfect solution for architects and designers in bringing bold and stunning colours to elevate their contemporary designs with unparalleled brilliance.

**Spectrum** range of colours ensures that there is a perfect match for any design theme, from minimalist and monochrome to eclectic and colorful.

Indulge in extravagance. Redefine the luxury with an unforgettable experience.